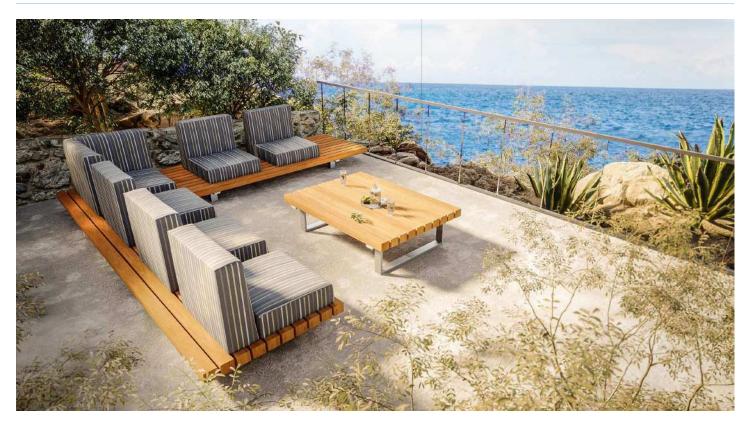

Thanks to the combination of high-quality products and good design, we have created the ultra-modern SANTIAGO collection, which will perfectly fit into the arrangement of your terrace or garden. The basis of SANTIAGO furniture is a bench made of solid wood, which, combined with steel legs, gives it adequate stability and durability. Each seat base is equipped with custom-designed back cushions with a locking system. The cushions are upholstered with high-quality fabric, resistant to UV rays, absorption of liquids and pilling.

Furniture base available modules catalog number

coffee table 94 x 115 x 35 cm weight: 47 kg

cushion fabric

\*colors of products may vary from those shown in photos

|--|

garden sofa I  $245 \times 94 \times 22$  cm weight: 123,5 kg 002 02-2