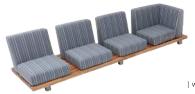

Furniture base available modules catalog number

coffee table 94 x 115 x 35 cm weight: 47 kg

cushion fabric

\*colors of products may vary from those shown in photos

|--|

garden sofa I  $245 \times 94 \times 22$  cm weight: 123,5 kg 002 02-2

I max 4 seats

cushion set

seat cushion 64 x 56 x 20 cm 002 02-4 back cushion 64 x 20 x 61 cm 002 02-5 corner

cushion 64 x 20 x 61 cm 002 02-6

dimensions | width x depth x height

garden sofa II 345 x 94 x 22 cm weight: 170,5 kg

| weight of the module with 4 cushions | max 5 seats

002 02-1