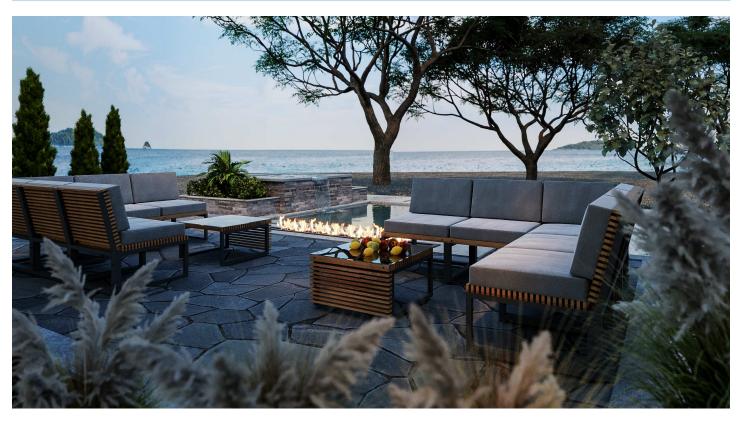

## KLARA

The KLARA garden furniture set is a combination of sophisticated elegance, modern design and timeless stylish look. This collection will fit perfectly into any surroundings, creating an ideal zone for rest and entertainment. Thanks to the modular solution, you can freely adjust space to your needs. Movable elements will allow you to create a corner sofa with any number of seats, a single armchair or a multi-seat sofa. By creating garden furniture, we use only the highest quality materials. The KLARA model is made of steel and exotic wood. Each module is complemented by ultra-comfortable cushions with foam filling, upholstered with high-quality fabric resistant to UV rays, absorption of liquids and pilling. All this means that our furniture can survive intact for many years.