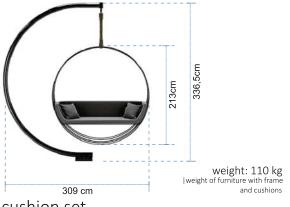

Unique, modern and extremely comfortable ALBA hanging armchair made of durable steel to weather conditions and corrosion. Thanks to its form, it will fit perfectly into any surroundings, creating a unique place to relax, play or work. Pillows inside will provide additional comfort and coziness. The use ofupholstery foam and waterproof plywood makes it that the seat is durable, resistant to loads and deformations. The cushions are upholstered with high-quality fabric, resistant to UV rays, absorption of liquids and pilling.

## construction-variants



## cushion fabric



\*colors of products may vary from those shown in photos

## dimensions





cushion set

## 1 x seat cushion + 1 x back cushions + 2 decorative cushions

| seat cushion                             | 178 x 75 x 43 cm | 16 kg  | 004 04-2 |
|------------------------------------------|------------------|--------|----------|
| back cushion                             | 167 x 12 x 33 cm | 3 kg   | 004 04-3 |
| decorative cushion 1 pc. 40 x 10 x 40 cm |                  | 0,5 kg | 004 04-4 |

dimensions | width x depth x height



004 04-1