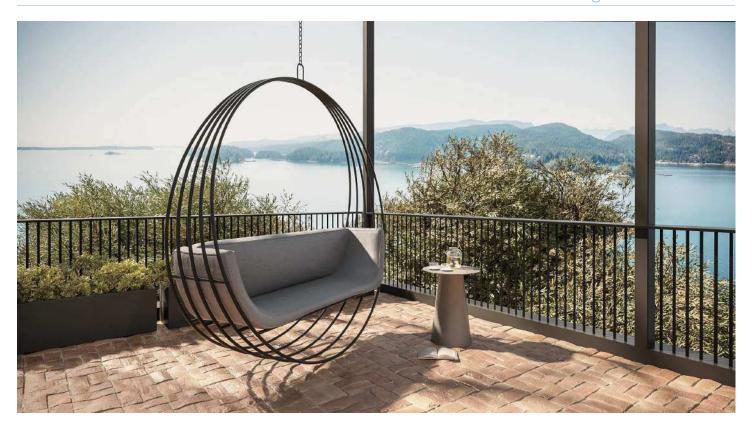

Unique, modern and extremely comfortable ALBA hanging armchair made of durable steel to weather conditions and corrosion. Thanks to its form, it will fit perfectly into any surroundings, creating a unique place to relax, play or work. Pillows inside will provide additional comfort and coziness. The use ofupholstery foam and waterproof plywood makes it that the seat is durable, resistant to loads and deformations. The cushions are upholstered with high-quality fabric, resistant to UV rays, absorption of liquids and pilling.